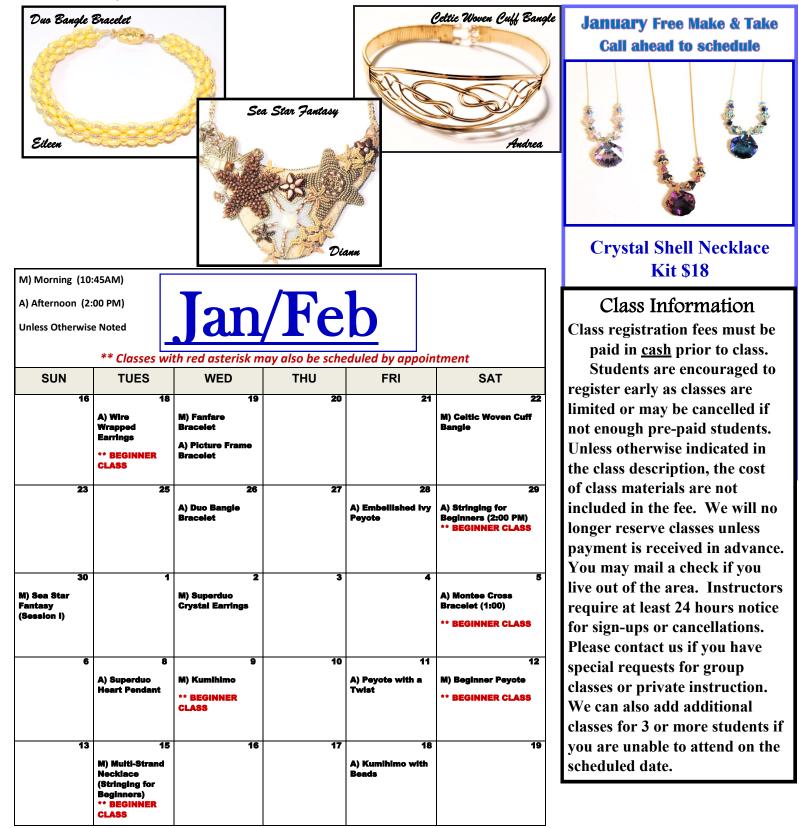

## 352-620-BEAD(2323)

https:// www.thebeadstrand.com

**STORE HOURS:** 

Mon - Sat: 10:30am - 5:30pm

Sun: 12pm - 5pm

|              | Wire Wrapped Earrings<br>Eileen Bende                                                                                                                                                                                                                                                                                            | 9.                                       | <i>Fanfare Bracelet</i><br>Kim Williams                                                                                                                                                                                                                                                                                                                                                     |
|--------------|----------------------------------------------------------------------------------------------------------------------------------------------------------------------------------------------------------------------------------------------------------------------------------------------------------------------------------|------------------------------------------|---------------------------------------------------------------------------------------------------------------------------------------------------------------------------------------------------------------------------------------------------------------------------------------------------------------------------------------------------------------------------------------------|
|              | \$20.00 + Materials Beginner                                                                                                                                                                                                                                                                                                     |                                          | \$30.00 + Materials Intermediate                                                                                                                                                                                                                                                                                                                                                            |
| 2            | Tue, Jan 18 (3:00PM - 5:00PM)                                                                                                                                                                                                                                                                                                    | 2.80                                     | Wed, Jan 19 (10:45AM - 1:30PM)                                                                                                                                                                                                                                                                                                                                                              |
|              | Let your creativity flow while creating a                                                                                                                                                                                                                                                                                        | - 10 - 10 - 10 - 10 - 10 - 10 - 10 - 10  | Learn to weave delicate beaded fans                                                                                                                                                                                                                                                                                                                                                         |
|              | one-of–a-kind bead embroidered                                                                                                                                                                                                                                                                                                   |                                          | using ladder & herringbone stitch;                                                                                                                                                                                                                                                                                                                                                          |
|              | pendant or bracelet                                                                                                                                                                                                                                                                                                              |                                          | Weaving experience required                                                                                                                                                                                                                                                                                                                                                                 |
|              | <i>Picture Frame Bracelet</i><br>Kim Williams                                                                                                                                                                                                                                                                                    |                                          | Celtic Woven Cuff Bangle<br>Andrea Jewell                                                                                                                                                                                                                                                                                                                                                   |
|              | \$30.00 + Materials Intermediate                                                                                                                                                                                                                                                                                                 |                                          | \$25.00 + Materials Interm/Adv                                                                                                                                                                                                                                                                                                                                                              |
|              | Wed, Jan 19 (2:00PM - 4:45PM)                                                                                                                                                                                                                                                                                                    | A                                        | Sat, Jan 22 (10:45AM - 3:00PM)                                                                                                                                                                                                                                                                                                                                                              |
|              | Learn to bead weave a classic and                                                                                                                                                                                                                                                                                                |                                          | Learn more advanced wire wrapping                                                                                                                                                                                                                                                                                                                                                           |
|              | elegant pearl bracelet using RAW.                                                                                                                                                                                                                                                                                                |                                          | techniques while making a lovely cuff                                                                                                                                                                                                                                                                                                                                                       |
|              | Weaving experience required.                                                                                                                                                                                                                                                                                                     |                                          | bracelet. Wire experience required.                                                                                                                                                                                                                                                                                                                                                         |
|              | Duo Bangle Bracelet<br>Eileen Bende                                                                                                                                                                                                                                                                                              |                                          | Embellished Ivy Peyote Bracelet Judy Turner                                                                                                                                                                                                                                                                                                                                                 |
|              | \$25.00 + Materials Adv Beginner                                                                                                                                                                                                                                                                                                 |                                          | \$25.00 + Materials Intermediate                                                                                                                                                                                                                                                                                                                                                            |
|              | Wed, Jan 26 (2:00PM - 4:30PM)                                                                                                                                                                                                                                                                                                    |                                          | Fri, Jan 28 (2:00PM - 5:00PM)                                                                                                                                                                                                                                                                                                                                                               |
|              | Bead weave this lovely bangle using                                                                                                                                                                                                                                                                                              |                                          | Create a pretty, embellished peyote                                                                                                                                                                                                                                                                                                                                                         |
|              | 2-hole superduo beads                                                                                                                                                                                                                                                                                                            |                                          | bracelet using classic weaving                                                                                                                                                                                                                                                                                                                                                              |
|              |                                                                                                                                                                                                                                                                                                                                  |                                          | techniques. Peyote experience required                                                                                                                                                                                                                                                                                                                                                      |
|              | Stringing for Beginners                                                                                                                                                                                                                                                                                                          |                                          | Sea Star Fantasy Bead Embroidery<br>Diann Eilering                                                                                                                                                                                                                                                                                                                                          |
|              | Eileen Bende Kits Available<br>\$20.00 + Materials Beginner                                                                                                                                                                                                                                                                      |                                          | \$55.00 + Materials (2 classes) Intermediate                                                                                                                                                                                                                                                                                                                                                |
|              | Sat, Jan 29 (2:00PM - 4:00PM)                                                                                                                                                                                                                                                                                                    |                                          | Sun, Jan 30 (10:00AM - 2:00PM)<br>Sun, Feb 20 (10:00AM - 2:00PM)                                                                                                                                                                                                                                                                                                                            |
|              | Learn the basics about beads & tools;                                                                                                                                                                                                                                                                                            |                                          | Create a beautiful collar necklace using                                                                                                                                                                                                                                                                                                                                                    |
|              | create a lovely bracelet or necklace.                                                                                                                                                                                                                                                                                            |                                          | components to allow design flexibility                                                                                                                                                                                                                                                                                                                                                      |
|              | Heart bracelet shown as an option.                                                                                                                                                                                                                                                                                               | ALC P                                    | 2 PART CLASS– CLASS FEE FOR BOTH                                                                                                                                                                                                                                                                                                                                                            |
|              | Superduo Earrings<br>Eileen Bende                                                                                                                                                                                                                                                                                                | and the second                           | Montee Cross Bracelet<br>Eileen Bende                                                                                                                                                                                                                                                                                                                                                       |
|              | \$25.00 + Materials Adv Beginner                                                                                                                                                                                                                                                                                                 | ALC: NO                                  | \$20.00 + Kit Beginner                                                                                                                                                                                                                                                                                                                                                                      |
|              | Wed, Feb 2 (11:00AM - 1:30PM)                                                                                                                                                                                                                                                                                                    | 2                                        | Sat, Feb 5 (1:00PM - 3:00PM)                                                                                                                                                                                                                                                                                                                                                                |
|              | Bead weave a lovely pair of earrings                                                                                                                                                                                                                                                                                             |                                          | Create a delicate and feminine bracelet                                                                                                                                                                                                                                                                                                                                                     |
|              | using 2-hole superduos. Perfect to                                                                                                                                                                                                                                                                                               | **************************************   | using simple, 2-needle weaving                                                                                                                                                                                                                                                                                                                                                              |
|              | match bracelets or necklaces                                                                                                                                                                                                                                                                                                     |                                          | techniques                                                                                                                                                                                                                                                                                                                                                                                  |
|              | <i>Superduo Heart</i><br>Eileen Bende                                                                                                                                                                                                                                                                                            |                                          | <u>Kumihmo</u><br>Eileen Bende                                                                                                                                                                                                                                                                                                                                                              |
|              | \$25.00 + Materials Intermediate                                                                                                                                                                                                                                                                                                 |                                          | \$20.00 + Materials Beginner                                                                                                                                                                                                                                                                                                                                                                |
|              | Tue, Feb 8 (2:00PM - 4:30PM)                                                                                                                                                                                                                                                                                                     |                                          | Wed, Feb 9 (10:45AM - 12:45PM)                                                                                                                                                                                                                                                                                                                                                              |
|              |                                                                                                                                                                                                                                                                                                                                  |                                          |                                                                                                                                                                                                                                                                                                                                                                                             |
|              | Create a dazzling, heart pendant with                                                                                                                                                                                                                                                                                            |                                          | Learn how to braid on a kumihimo disk                                                                                                                                                                                                                                                                                                                                                       |
|              | 2-hole superduo beads.                                                                                                                                                                                                                                                                                                           | <b>ASO</b>                               | Learn how to braid on a kumihimo disk<br>while making a modern, cord bracelet                                                                                                                                                                                                                                                                                                               |
| A CONTRACTOR | 2-hole superduo beads.<br>Weaving experienced required                                                                                                                                                                                                                                                                           |                                          | while making a modern, cord bracelet                                                                                                                                                                                                                                                                                                                                                        |
|              | 2-hole superduo beads.                                                                                                                                                                                                                                                                                                           | HE-AR-T G-AR-DEN<br>by Julie and strick  |                                                                                                                                                                                                                                                                                                                                                                                             |
|              | 2-hole superduo beads.<br>Weaving experienced required<br>Peyote with a Twist                                                                                                                                                                                                                                                    | HE-AROT G-ARODEN<br>by julie ann strich. | while making a modern, cord bracelet<br>Heart Garden Peyote Bracelet                                                                                                                                                                                                                                                                                                                        |
|              | 2-hole superduo beads.<br>Weaving experienced required<br>Peyote with a Twist<br>Judy Turner                                                                                                                                                                                                                                     |                                          | while making a modern, cord bracelet<br>Heart Garden Peyote Bracelet<br>Eileen Bende                                                                                                                                                                                                                                                                                                        |
|              | 2-hole superduo beads.<br>Weaving experienced required<br>Peyote with a Twist<br>Judy Turner<br>\$25.00 + Materials Adv Beginner                                                                                                                                                                                                 |                                          | while making a modern, cord bracelet         Heart Garden Peyote Bracelet         Eileen Bende         \$20.00 + Kit       Adv Beginner                                                                                                                                                                                                                                                     |
|              | 2-hole superduo beads.<br>Weaving experienced required<br>Peyote with a Twist<br>Judy Turner<br>\$25.00 + Materials Adv Beginner<br>Fri, Feb 11 (2:00PM - 5:00PM)                                                                                                                                                                |                                          | while making a modern, cord braceletHeart Garden Peyote BraceletEileen Bende\$20.00 + KitAdv BeginnerSat, Feb 12 (10:45AM - 1:45PM)                                                                                                                                                                                                                                                         |
|              | 2-hole superduo beads.<br>Weaving experienced required<br>Peyote with a Twist<br>Judy Turner<br>\$25.00 + Materials Adv Beginner<br>Fri, Feb 11 (2:00PM - 5:00PM)<br>Make a versatile seed bead bracelet<br>while learning peyote with a twist.<br>Peyote experience suggested                                                   |                                          | while making a modern, cord bracelet         Heart Garden Peyote Bracelet         Eileen Bende         \$20.00 + Kit       Adv Beginner         Sat, Feb 12 (10:45AM - 1:45PM)         Learn odd count peyote and how to         follow a color and word chart while         making an adorable heart bracelet                                                                              |
|              | 2-hole superduo beads.<br>Weaving experienced required<br>Peyote with a Twist<br>Judy Turner<br>\$25.00 + Materials Adv Beginner<br>Fri, Feb 11 (2:00PM - 5:00PM)<br>Make a versatile seed bead bracelet<br>while learning peyote with a twist.                                                                                  |                                          | while making a modern, cord bracelet         Heart Garden Peyote Bracelet         Eileen Bende         \$20.00 + Kit       Adv Beginner         Sat, Feb 12 (10:45AM - 1:45PM)         Learn odd count peyote and how to         follow a color and word chart while                                                                                                                        |
|              | 2-hole superduo beads.<br>Weaving experienced required<br>Peyote with a Twist<br>Judy Turner<br>\$25.00 + Materials Adv Beginner<br>Fri, Feb 11 (2:00PM - 5:00PM)<br>Make a versatile seed bead bracelet<br>while learning peyote with a twist.<br>Peyote experience suggested<br>Multi-Strand Necklace                          |                                          | while making a modern, cord bracelet         Heart Garden Peyote Bracelet         Eileen Bende         \$20.00 + Kit       Adv Beginner         Sat, Feb 12 (10:45AM - 1:45PM)         Learn odd count peyote and how to         follow a color and word chart while         making an adorable heart bracelet         Kumihimo with Beads         Eileen Bende                             |
|              | 2-hole superduo beads.<br>Weaving experienced required<br>Peyote with a Twist<br>Judy Turner<br>\$25.00 + Materials Adv Beginner<br>Fri, Feb 11 (2:00PM - 5:00PM)<br>Make a versatile seed bead bracelet<br>while learning peyote with a twist.<br>Peyote experience suggested<br>Multi-Strand Necklace<br>Eileen Bende          |                                          | while making a modern, cord bracelet         Heart Garden Peyote Bracelet         Eileen Bende         \$20.00 + Kit       Adv Beginner         Sat, Feb 12 (10:45AM - 1:45PM)         Learn odd count peyote and how to         follow a color and word chart while         making an adorable heart bracelet         Kumihimo with Beads         Eileen Bende                             |
|              | 2-hole superduo beads.<br>Weaving experienced required<br>Judy Turner<br>\$25.00 + Materials Adv Beginner<br>Fri, Feb 11 (2:00PM - 5:00PM)<br>Make a versatile seed bead bracelet<br>while learning peyote with a twist.<br>Peyote experience suggested<br>Multi-Strand Necklace<br>Eileen Bende<br>\$20.00 + Materials Beginner |                                          | while making a modern, cord bracelet         Heart Garden Peyote Bracelet         Eileen Bende         \$20.00 + Kit       Adv Beginner         Sat, Feb 12 (10:45AM - 1:45PM)         Learn odd count peyote and how to         follow a color and word chart while         making an adorable heart bracelet         Kumihimo with Beads         Eileen Bende         \$20.00 + Materials |